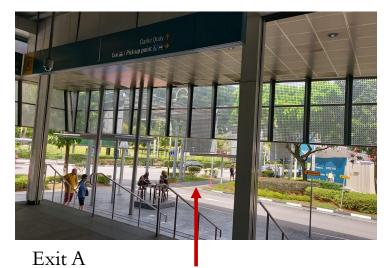

# Walking from Clarke Quay MRT Station

- Take Exit G and take the escalator up to the ground floor
- Make a left turn towards the Central concourse area
- Turn left and exit the Central
- Cross the Read Bridge and turn right at the end of the bridge
- Walk along Block D until you see the Peddler's Walk tunnel on your left
- Turn left and take the lift/ stairs up to Level 3