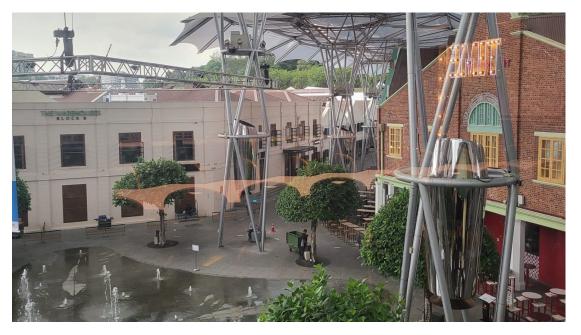

#### Main conference venue



Clark Quay

3D River Valley Rd, #03-01 Block D, Singapore 179023



# Walking from Clarke Quay MRT Station

- Take Exit G and take the escalator up to the ground floor
- Make a left turn towards the Central concourse area
- Turn left and exit the Central
- Cross the Read Bridge and turn right at the end of the bridge
- Walk along Block D until you see the Peddler's Walk tunnel on your left
- Turn left and take the lift/ stairs up to Level 3

## Landmarks









HSS Volunteer will be standing around this area to guide you

## Coming in from Fort Canning MRT





Walk towards the bronze figurine of 2 man sitting

#### Landmarks to look for