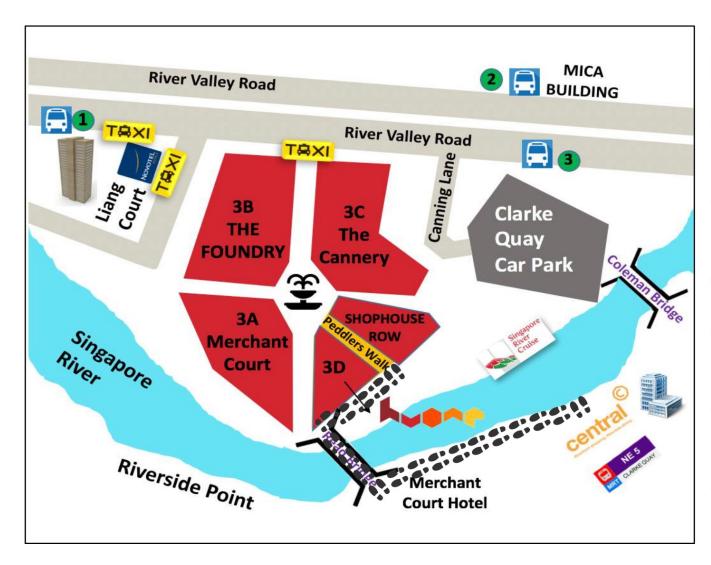

#### Main conference venue

Clark Quay

3D River Valley Rd, #03-01 Block D, Singapore 179023

# Walking from Clarke Quay MRT Station

- Take Exit G and take the escalator up to the ground floor
- Make a left turn towards the Central concourse area
- Turn left and exit the Central
- Cross the Read Bridge and turn right at the end of the bridge
- Walk along Block D until you see the Peddler's Walk tunnel on your left
- Turn left and take the lift/ stairs up to Level 3