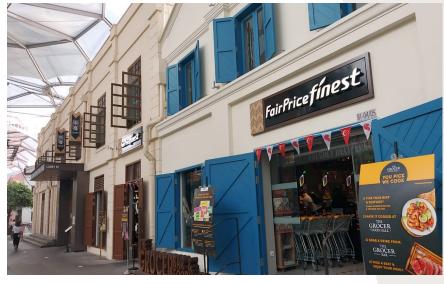

#### Main conference venue



Clark Quay

3D River Valley Rd, #03-01 Block D, Singapore 179023



# Walking from Clarke Quay MRT Station

- Take Exit G and take the escalator up to the ground floor
- Make a left turn towards the Central concourse area
- Turn left and exit the Central
- Cross the Read Bridge and turn right at the end of the bridge
- Walk along Block D until you see the Peddler's Walk tunnel on your left
- Turn left and take the lift/ stairs up to Level 3

## Landmarks









HSS Volunteer will be standing around this area to guide you

## Coming in from Fort Canning MRT





Walk towards the bronze figurine of 2 man sitting

#### Landmarks to look for