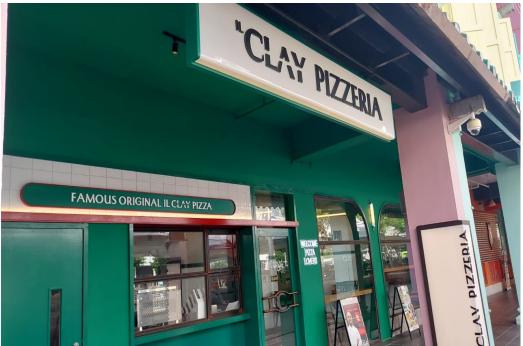

#### Main conference venue



Clark Quay

3D River Valley Rd, #03-01 Block D, Singapore 179023



# Walking from Clarke Quay MRT Station

- Take Exit G and take the escalator up to the ground floor
- Make a left turn towards the Central concourse area
- Turn left and exit the Central
- Cross the Read Bridge and turn right at the end of the bridge
- Walk along Block D until you see the Peddler's Walk tunnel on your left
- Turn left and take the lift/ stairs up to Level 3

## Landmarks









HSS Volunteer will be standing around this area to guide you

## Coming in from Fort Canning MRT





Walk towards the bronze figurine of 2 man sitting

#### Landmarks to look for