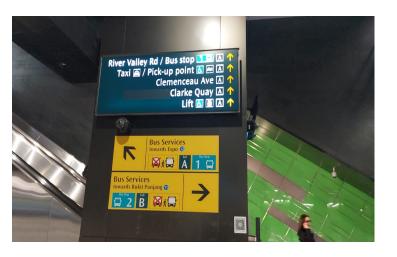

# Walking from Clarke Quay MRT Station

- Take Exit G and take the escalator up to the ground floor
- Make a left turn towards the Central concourse area
- Turn left and exit the Central
- Cross the Read Bridge and turn right at the end of the bridge
- Walk along Block D until you see the Peddler's Walk tunnel on your left
- Turn left and take the lift/ stairs up to Level 3