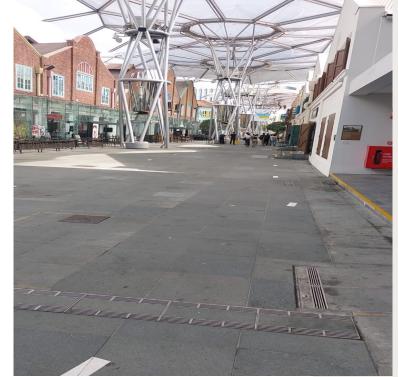

#### Main conference venue



Clark Quay

3D River Valley Rd, #03-01 Block D, Singapore 179023



# Walking from Clarke Quay MRT Station

- Take Exit G and take the escalator up to the ground floor
- Make a left turn towards the Central concourse area
- Turn left and exit the Central
- Cross the Read Bridge and turn right at the end of the bridge
- Walk along Block D until you see the Peddler's Walk tunnel on your left
- Turn left and take the lift/ stairs up to Level 3

## Landmarks









HSS Volunteer will be standing around this area to guide you

## Coming in from Fort Canning MRT





Walk towards the bronze figurine of 2 man sitting

#### Landmarks to look for