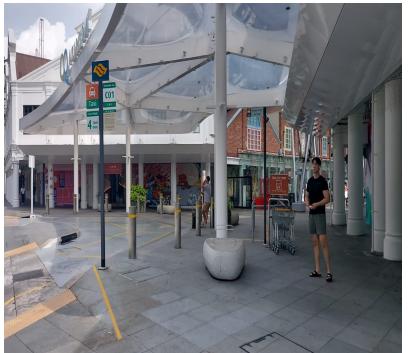

#### Main conference venue



Clark Quay

3D River Valley Rd, #03-01 Block D, Singapore 179023



# Walking from Clarke Quay MRT Station

- Take Exit G and take the escalator up to the ground floor
- Make a left turn towards the Central concourse area
- Turn left and exit the Central
- Cross the Read Bridge and turn right at the end of the bridge
- Walk along Block D until you see the Peddler's Walk tunnel on your left
- Turn left and take the lift/ stairs up to Level 3

## Landmarks









HSS Volunteer will be standing around this area to guide you

## Coming in from Fort Canning MRT





Walk towards the bronze figurine of 2 man sitting

#### Landmarks to look for