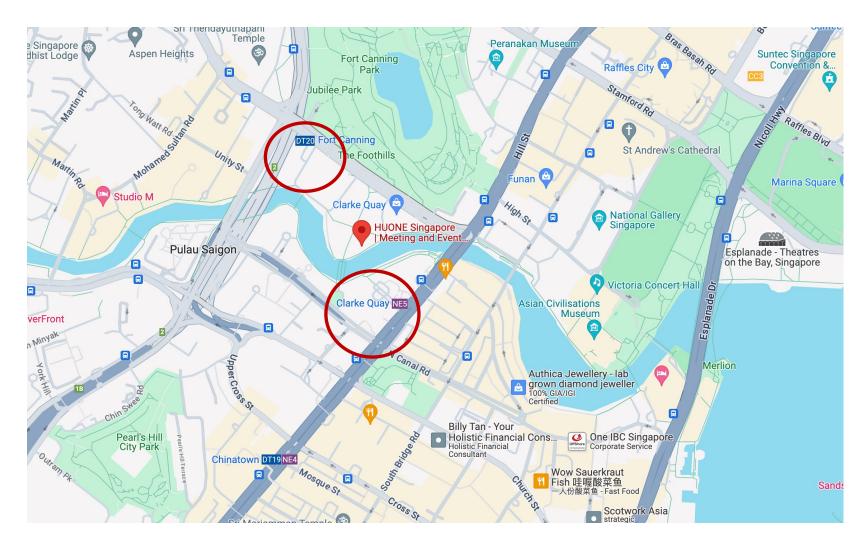

## Coming in from Fort Canning MRT

Walk towards the bronze figurine of 2 man sitting